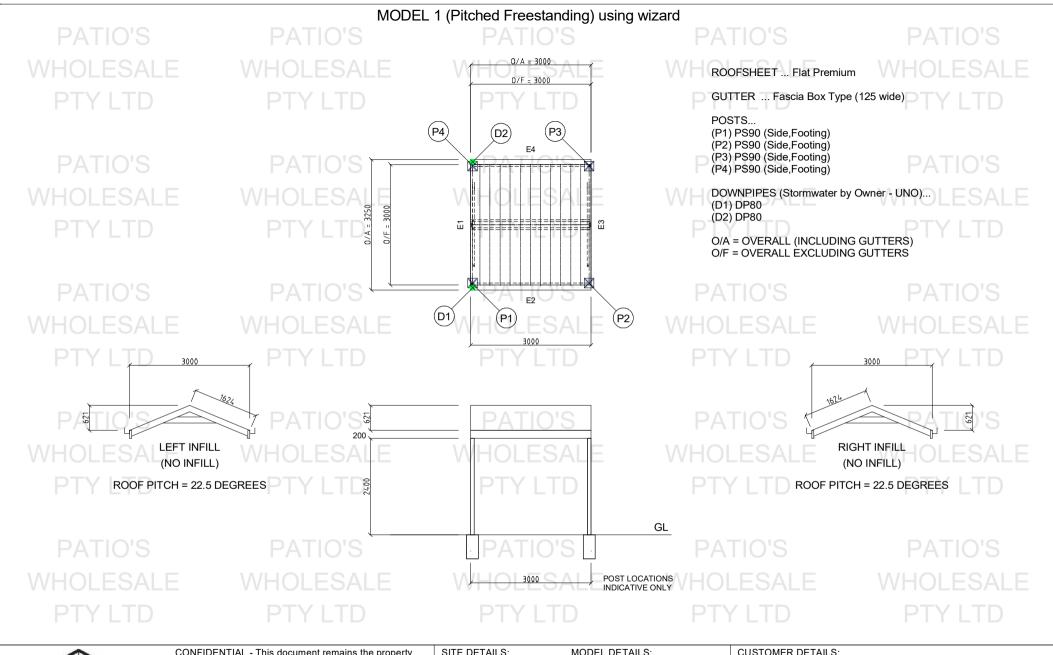

(c) Copyright Patios Wholesale Pty Ltd - July 2024

SITE DETAILS: WIND CLASS = N2-W33N SIDES BLOCKED = 1 Pu = 0.96 kPa Cpb = 0.70 factor fDL = 0.0168 kPa Pwu = 0.66 kPa BEAM = FIRMLOK SOIL TYPE = CLAY MODEL DETAILS:
AREA = 9.0 sq.m
PERIMETER = 12.0 m
ATTACHED = 0.0 m
ROOFSHEET = RS5P
MAX SINGLE SPAN = 3300
MAX MULTI SPAN = 3300
ROOF FALL = 22.5 degrees
WEIGHT (ex.conc) = 371 kg