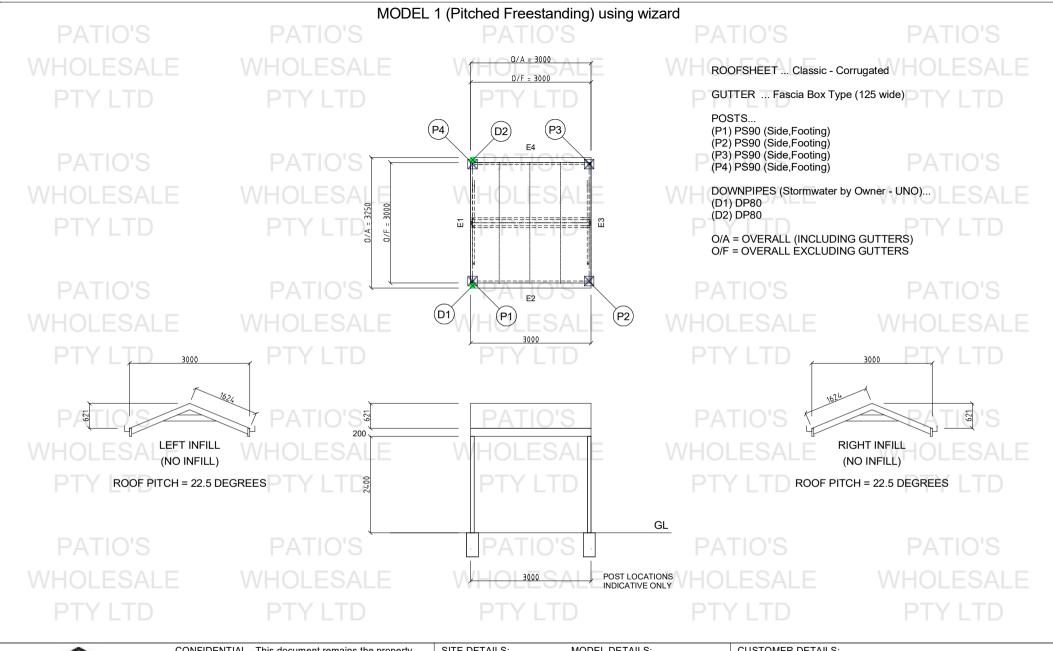

(c) Copyright Patios Wholesale Pty Ltd - July 2024

SITE DETAILS: WIND CLASS = N2-W33N SIDES BLOCKED = 1 Pu = 0.96 kPa Cpb = 0.70 factor fDL = 0.0168 kPa Pwu = 0.66 kPa BEAM = FIRMLOK SOIL TYPE = CLAY MODEL DETAILS:
AREA = 9.0 sq.m
PERIMETER = 12.0 m
ATTACHED = 0.0 m
ROOFSHEET = RS6
MAX SINGLE SPAN = 1800
MAX MULTI SPAN = 1800
ROOF FALL = 22.5 degrees
WEIGHT (ex.conc) = 371 kg