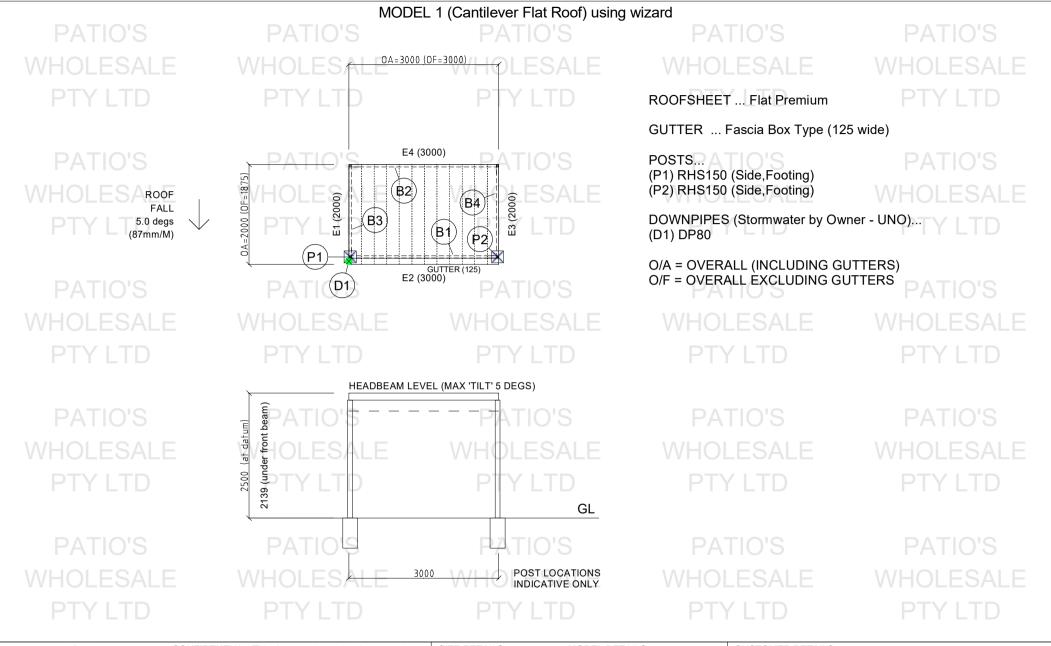

(c) Copyright Patios Wholesale Pty Ltd - July 2024

SITE DETAILS: WIND CLASS = N2-W33N SIDES BLOCKED = 1 Pu = 0.96 kPa Cpb = 0.50 factor fDL = 0.065 kPa Pwu = 0.42 kPa BEAM = FIRMLOK SOIL TYPE = CLAY MODEL DETAILS:
AREA = 6.0 sq.m
PERIMETER = 10.0 m
ATTACHED = 0.0 m
ROOFSHEET = RS5
MAX SINGLE SPAN = 4500
MAX MULTI SPAN = 4500
ROOF FALL = 87mm/M
WEIGHT (ex.conc) = 253 kg