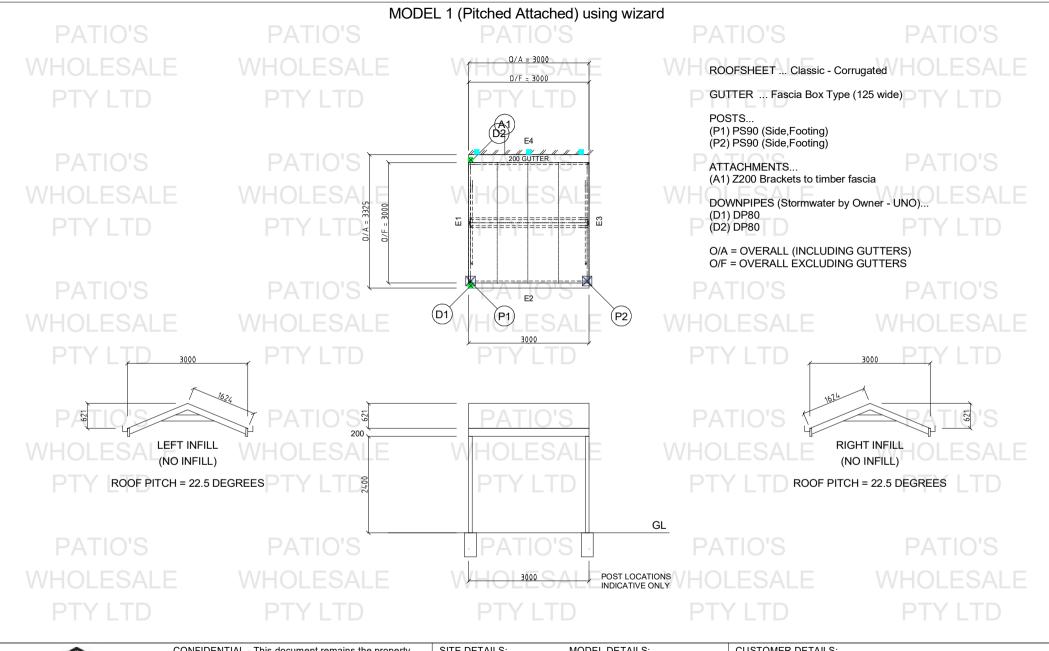

(c) Copyright Patios Wholesale Pty Ltd - July 2024

SITE DETAILS: WIND CLASS = N2-W33N SIDES BLOCKED = 1 Pu = 0.96 kPa Cpb = 0.70 factor fDL = 0.0168 kPa Pwu = 0.66 kPa BEAM = FIRMLOK SOIL TYPE = CLAY

MODEL DETAILS:
AREA = 9.0 sq.m
PERIMETER = 12.0 m
ATTACHED = 3.0 m
ROOFSHEET = RS6
MAX SINGLE SPAN = 1800
MAX MULTI SPAN = 1800
ROOF FALL = 22.5 degrees
WEIGHT (ex.conc) = 371 kg