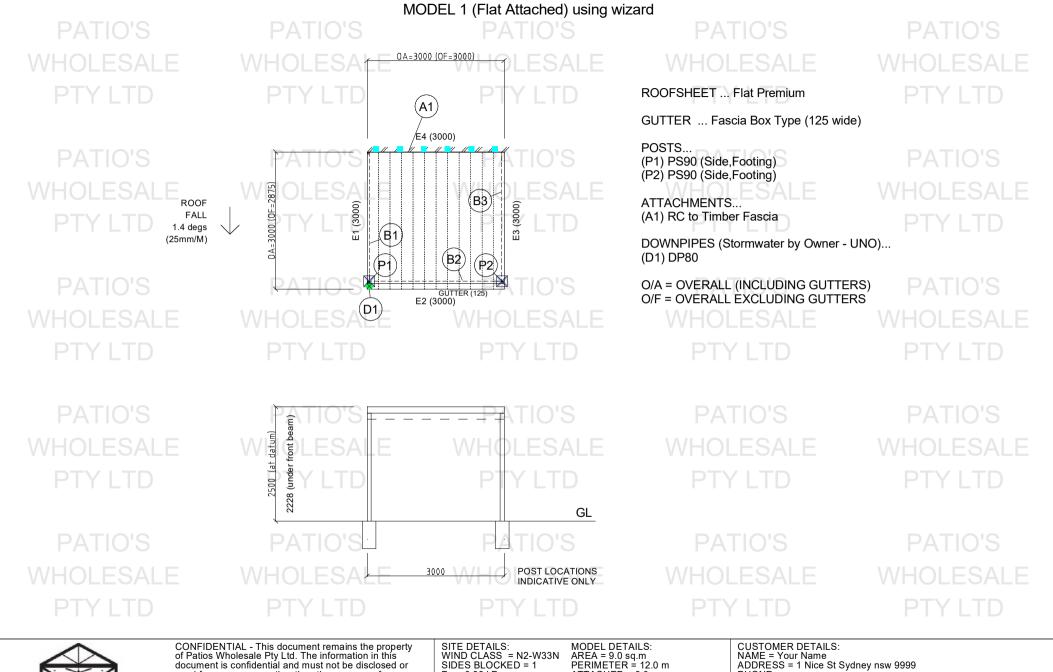

SITE DETAILS: WIND CLASS = N2-W33N SIDES BLOCKED = 1 Pu = 0.96 kPa Cpb = 0.50 factor fDL = 0.065 kPa Pwu = 0.42 kPa BEAM = FIRMLOK SOIL TYPE = CLAY

MODEL DETAILS: AREA = 9.0 sq.m PERIMETER = 12.0 m ATTACHED = 3.0 m ROOFSHEET = RS5
MAX SINGLE SPAN = 4500
MAX MULTI SPAN = 4500
ROOF FALL = 25mm/M WEIGHT (ex.conc) = 253 kg