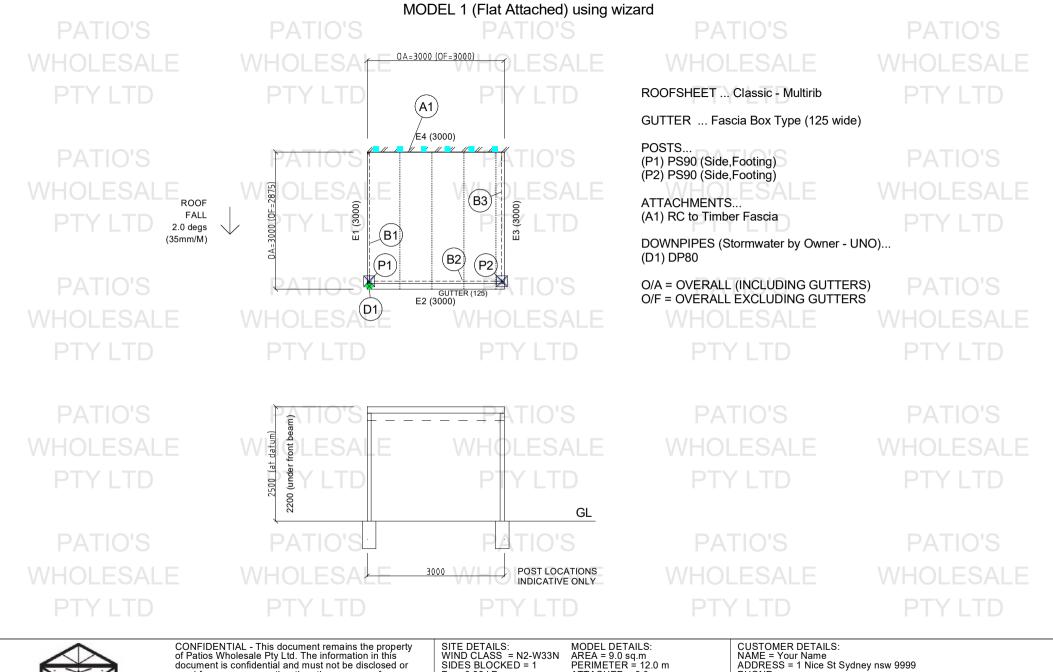

SITE DETAILS: WIND CLASS = N2-W33N SIDES BLOCKED = 1 Pu = 0.96 kPa Cpb = 0.50 factor fDL = 0.065 kPa Pwu = 0.42 kPa BEAM = FIRMLOK SOIL TYPE = CLAY

MODEL DETAILS: AREA = 9.0 sq.m PERIMETER = 12.0 m ATTACHED = 3.0 m ROOFSHEET = RS3
MAX SINGLE SPAN = 3000
MAX MULTI SPAN = 3000
ROOF FALL = 35mm/M WEIGHT (ex.conc) = 253 kg